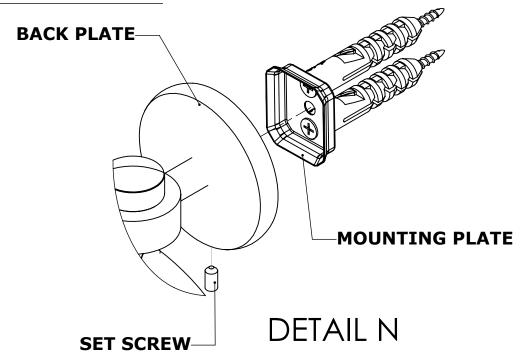

#### **Step 2:** Attach Bracket to Mounting Plate.

Place bracket on mounting plate and secure by tightening set screw as shown below.