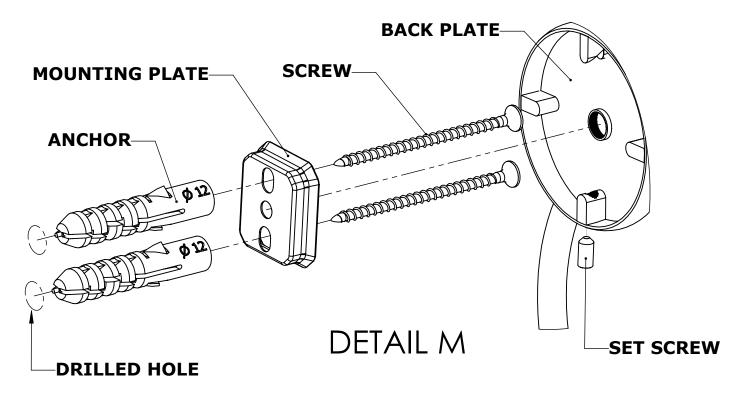

### Step 1: Drill holes in Wall for screw anchors and attach Mounting Plate to Wall

Determine your desired location for installation and make a mark for the location of the mounting plate. Remove mounting plate from backplate by loosening set screw in backplate as pictured below. Place center hole of mounting plate over mark made above. Make 2 marks where mounting screws will be placed as shown below. Drill hole at each of the marks. (You may substitute other style mounting anchors or screws if desired). Place anchors into the holes made. Place mounting plate over holes and secure to mounting surface using screws as shown below.