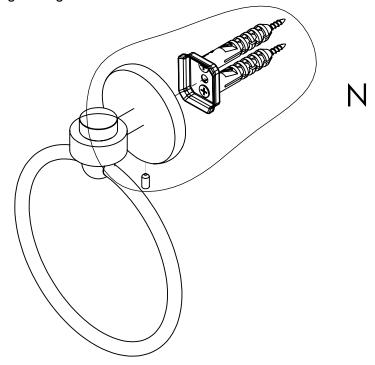

#### **Step 2:** Attach Bracket to Mounting Plate.

Place bracket on mounting plate and secure by tightening set screw as shown below.