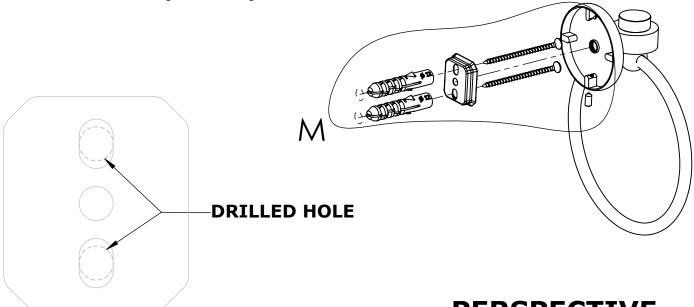

### Step 1: Drill holes in Wall for screw anchors and attach Mounting Plate to Wall

Determine your desired location for installation and make a mark for the location of the mounting plate. Remove mounting plate from backplate by loosening set screw in backplate as pictured below. Place center hole of mounting plate over mark made above. Make 2 marks where mounting screws will be placed as shown below. Drill hole at each of the marks. (You may substitute other style mounting anchors or screws if desired). Place anchors into the holes made. Place mounting plate over holes and secure to mounting surface using screws as shown below.